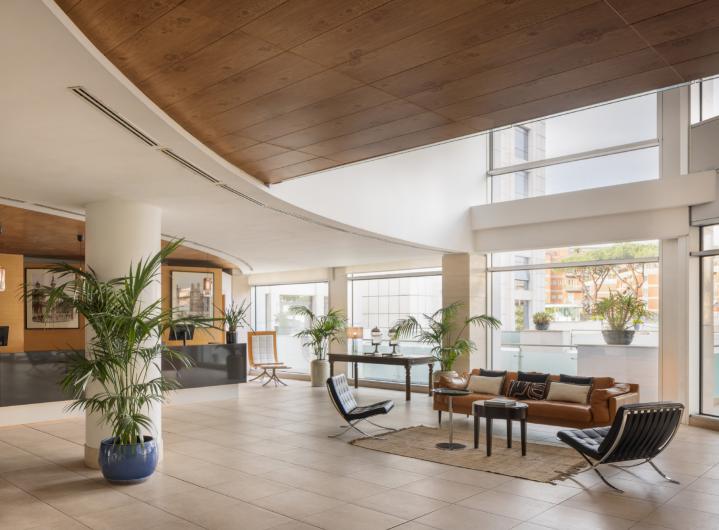

# **PUBLIC AREAS**

The lounge and public areas at Precise House Mantegna Roma offer inviting spaces for informal meetings, quick debriefs, or quiet moments between sessions. Thoughtfully arranged seating, natural light, and warm, modern interiors create a relaxed yet professional atmosphere ideal for business travellers.