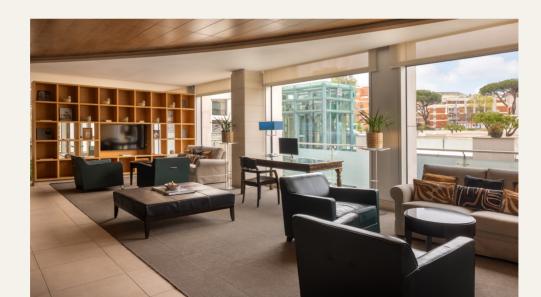

# **PUBLIC AREAS**

The lounge and public areas at Precise House Mantegna Roma offer inviting spaces for informal meetings, quick debriefs, or quiet moments between sessions. Thoughtfully arranged seating, natural light, and warm, modern interiors create a relaxed yet professional atmosphere ideal for business travellers.