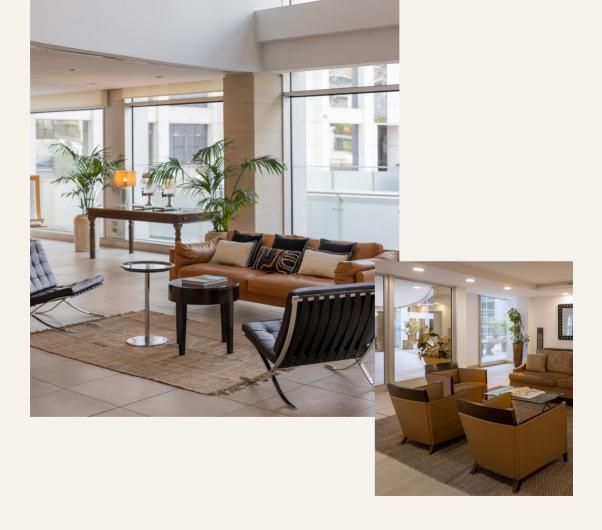

# **PUBLIC AREAS**

The lounge and public areas at Precise House Mantegna Roma offer inviting spaces for informal meetings, quick debriefs, or quiet moments between sessions. Thoughtfully arranged seating, natural light, and warm, modern interiors create a relaxed yet professional atmosphere ideal for business travellers.