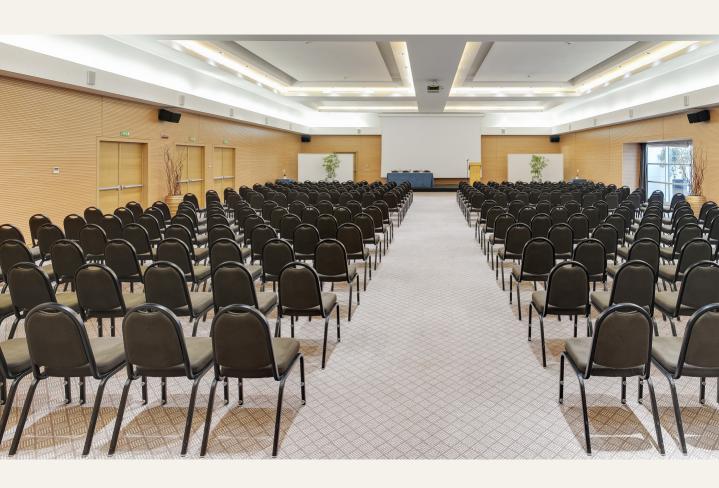

# THE AUDITORIUM — Up to 400 guests

Spacious, modern, and designed for productivity, our main auditorium at Precise House Mantegna Roma offers an ideal setting for large-scale conferences, presentations, and corporate events. With high ceilings, professional lighting, and flexible seating for up to 400 participants, the space is equipped to support impactful communication and seamless logistics