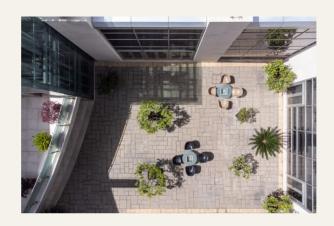

# THE COURTYARD

The open-air courtyard offers a quiet, informal setting for coffee breaks, one-on-one meetings, or moments of pause between sessions. Surrounded by glass façades and greenery, it provides a calm atmosphere that encourages conversation and connection—ideal for networking or stepping outside without leaving the flow of the event.