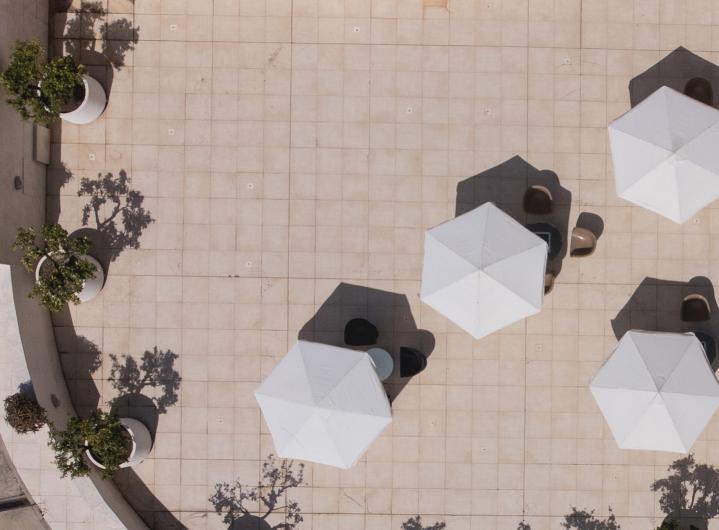

# THE COURTYARD

The open-air courtyard offers a quiet, informal setting for coffee breaks, one-on-one meetings, or moments of pause between sessions. Surrounded by glass façades and greenery, it provides a calm atmosphere that encourages conversation and connection—ideal for networking or stepping outside without leaving the flow of the event.