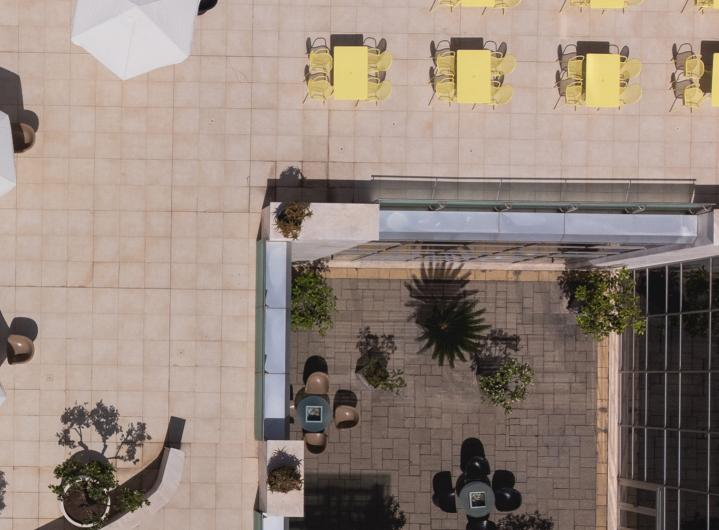

# THE COURTYARD

The open-air courtyard offers a quiet, informal setting for coffee breaks, one-on-one meetings, or moments of pause between sessions. Surrounded by glass façades and greenery, it provides a calm atmosphere that encourages conversation and connection—ideal for networking or stepping outside without leaving the flow of the event.