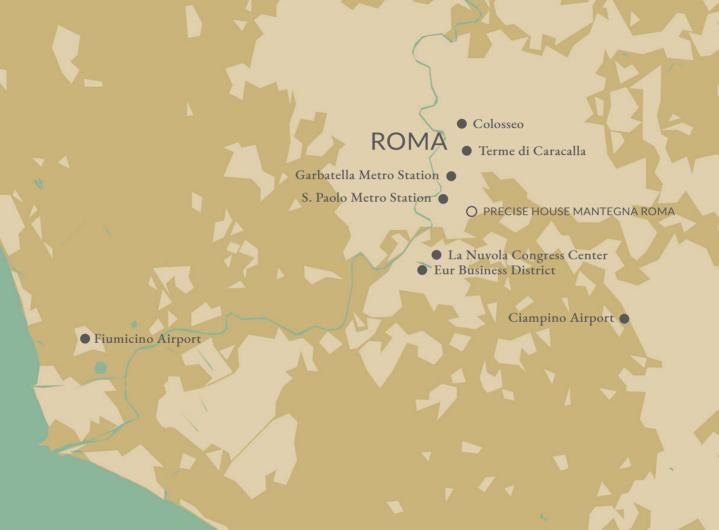

# **PRECISE**

PROFESSIONAL EVENTS WITH ITALIAN PRECISION, YOUR BUSINESS HUB IN THE CAPITAL

With over 1,000 m<sup>2</sup> of flexible event space, Precise House Mantegna Roma offers a professional environment for conferences, seminars, and corporate gatherings of all sizes. Eleven fully equipped meeting rooms, natural daylight, and high-speed connectivity ensure smooth execution and focused collaboration. Thanks to our strategic location near the EUR business district and excellent transport links, your event is both convenient and impactful.