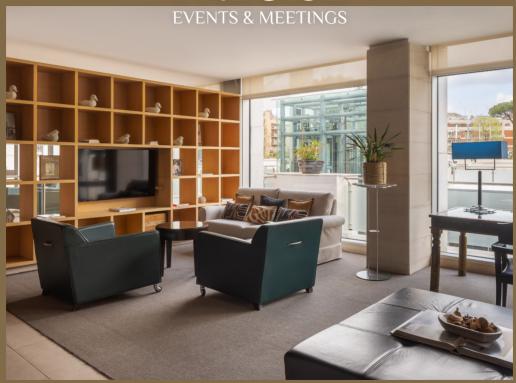

# **PUBLIC AREAS**

The lounge and public areas at Precise House Mantegna Roma offer inviting spaces for informal meetings, quick debriefs, or quiet moments between sessions. Thoughtfully arranged seating, natural light, and warm, modern interiors create a relaxed yet professional atmosphere ideal for business travellers.