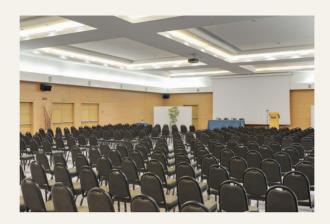

# THE AUDITORIUM — Up to 400 guests

Spacious, modern, and designed for productivity, our main auditorium at Precise House Mantegna Roma offers an ideal setting for large-scale conferences, presentations, and corporate events. With high ceilings, professional lighting, and flexible seating for up to 400 participants, the space is equipped to support impactful communication and seamless logistics