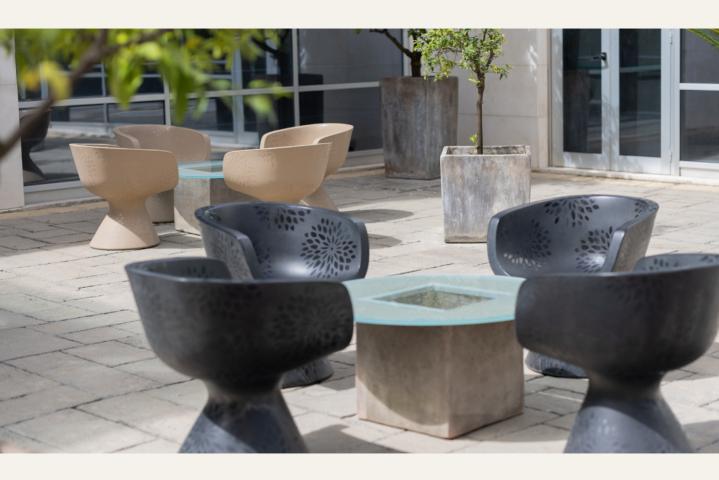

# THE COURTYARD

The open-air courtyard offers a quiet, informal setting for coffee breaks, one-on-one meetings, or moments of pause between sessions. Surrounded by glass façades and greenery, it provides a calm atmosphere that encourages conversation and connection—ideal for networking or stepping outside without leaving the flow of the event.