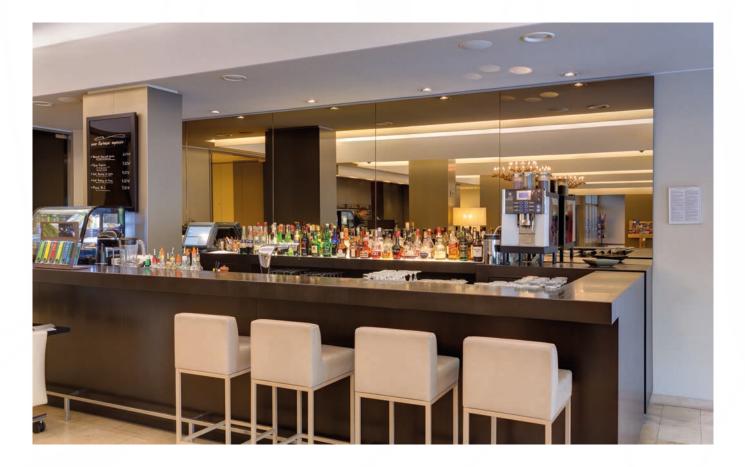

# LOBBY BAR

Opening hours: daily from 07:00 am until open end. Enjoy delicious drinks in our lobby bar.

Whether with a glass of sparkling wine or a refreshing drink - we leave nothing to be desired.

We look forward to seeing you!