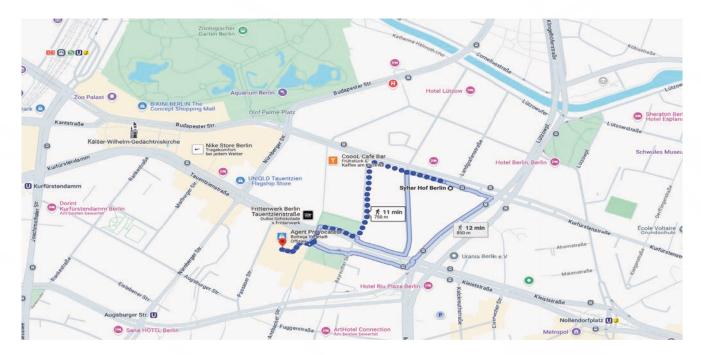

# AIRPORT

Berlin has an international airport, BER Berlin Brandenburg Airport 'Willy Brandt'.

Please contact our reception for journey times and transfer options.

For domestic flights we recommend that you arrive approximately 120 minutes before departure and for international flights we recommend that you arrive approximately 180 minutes before departure. However, please also enquire yourself.

## Travelling time/Travel costs to the airport

Taxi: 40 minutes / approx. 60,00 €
Limousinen-Transfer: approx. 40 minutes / from 160,00 €
Train connection from S+U Zoologischer Garten: approx. 60 - 75 minutes / ABC zone