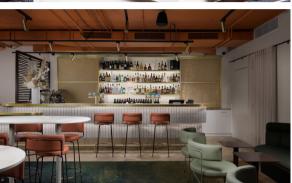

## **CLASSICS REIMAGINED**

Hidden off of the main streets of Melbourne, Eva's offers all day dining with an emphasis on local and seasonal produce. Eva's redefines modern Australian cuisine with homestyle cooking that has a contemporary edge.

Included AV: Ceiling speakers and background music

Client can bring in own music to be played

65 inch TV for presentations

Entertainment: Live Music & DJ

Security: 2 x for first 100 guests. \$60 per guard per hour