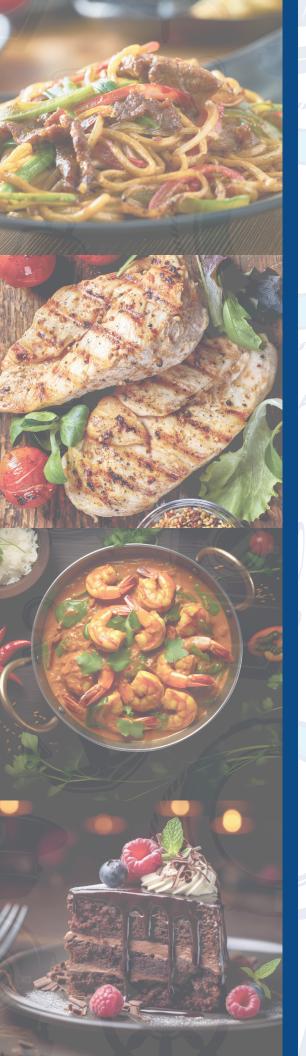

## Lynch Meny

| Entrees                  | us      | €C/     |
|--------------------------|---------|---------|
| Angel Wings              | \$15.00 | \$40.00 |
| Vegetable Kebab          | \$18.00 | \$49.00 |
| Grilled Chicken          | \$24.00 | \$65.00 |
| Catch of the Day         | \$28.00 | \$75.00 |
| Curried or Creole Shrimp | \$30.00 | \$80.00 |
|                          |         |         |

#### Desserts

 Ice Cream
 \$6.00
 \$16.00

 Cake Selection
 \$9.00
 \$24.00

 Fruit Bowls
 \$10.00
 \$27.00

Ask waitstaff for selection