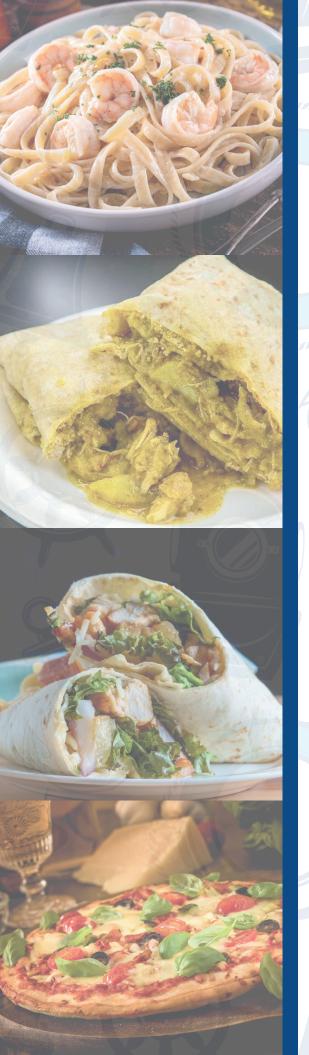

# Lynch Meny

| Pastas                                           | us      | EC      |
|--------------------------------------------------|---------|---------|
| Vegetable Alfredo                                | \$13.00 | \$35.00 |
| Chicken Alfredo                                  | \$15.00 | \$40.00 |
| Shrimp Alfredo                                   | \$18.00 | \$49.00 |
|                                                  |         |         |
| Rotto (Served with Salad or Fries)               |         |         |
| Vegetable                                        | \$12.00 | \$32.00 |
| Chicken                                          | \$14.00 | \$38.00 |
| Fish                                             | \$16.00 | \$43.00 |
| Seafood                                          | \$17.00 | \$45.00 |
|                                                  |         |         |
| What (Served with Salad or Fries)                |         |         |
| Vegetable                                        | \$11.00 | \$30.00 |
| Grilled Chicken                                  | \$12.00 | \$32.00 |
| Grilled Shrimp                                   | \$15.00 | \$40.00 |
|                                                  |         |         |
| Pizzas                                           |         |         |
| Cheese                                           | \$11.00 | \$30.00 |
| Vegetarian                                       | \$12.00 | \$32.00 |
| Margherita                                       | \$12.00 | \$32.00 |
| Hawaiian                                         | \$14.00 | \$38.00 |
| Pepperoni                                        | \$14.00 | \$38.00 |
| Additional Toppings                              | \$3.00  | \$8.00  |
| (Tuna, Corn, Sausage, Peppers, Bacon, Mushrooms) |         |         |
|                                                  |         |         |
| Stir Fried Chow Mein                             |         |         |
| Vegetable                                        | \$12.00 | \$32.00 |
| Chicken                                          | \$14.00 | \$38.00 |
| Shrimp                                           | \$15.00 | \$40.00 |
|                                                  |         |         |