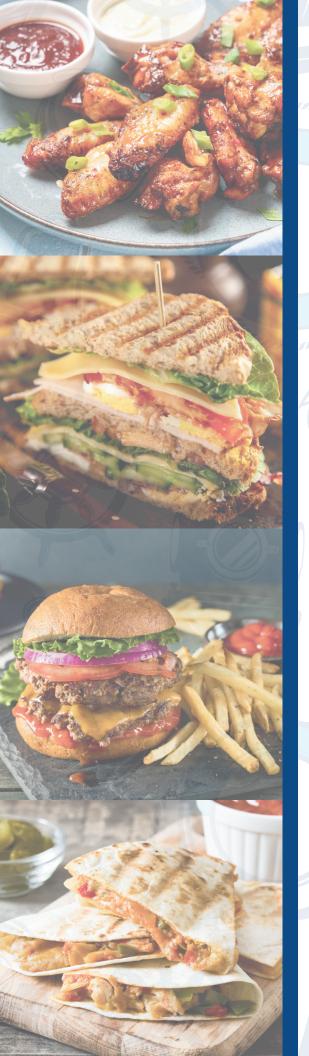

# Lynch Meny

| Starters                                 | us            | €C/           |
|------------------------------------------|---------------|---------------|
| Soup of the Day                          | \$10.00       | \$27.00       |
| Accra (Fish Cakes)                       | \$9.00        | \$24.00       |
| Chicken Wings (with a choice of sauce)   | \$11.00       | \$30.00       |
| Fried Calamari                           | \$11.00       | \$30.00       |
| House Salad                              | \$10.00       | \$27.00       |
| Caesar Salad                             | \$10.00       | \$27.00       |
| Chicken Caesar                           | \$11.00       | \$30.00       |
| Shrimp Caesar                            | \$14.00       | \$38.00       |
|                                          |               | 1177          |
| Sandwiches (Served with Salad or Fries)  |               |               |
| Grilled Cheese                           | \$9.00        | \$24.00       |
| Tuna Melt                                | \$11.00       | \$30.00       |
| Grilled Chicken                          | \$13.00       | \$35.00       |
| Club Sandwich                            | \$15.00       | \$40.00       |
|                                          |               |               |
| Burgers (Served with Salad or Fries)     |               |               |
|                                          | <b>#10.00</b> | <b>#27.00</b> |
| Vegetable Critical Chicago               | \$10.00       | \$27.00       |
| Grilled Chicken                          | \$13.00       | \$35.00       |
| Marina Haven                             | \$14.00       | \$38.00       |
| Grilled Fish                             | \$14.00       | \$38.00       |
| Bacon & Cheese                           | \$15.00       | \$40.00       |
|                                          |               |               |
| Quesadillas (Served with Salad or Fries) |               |               |
| Cheese                                   | \$9.00        | \$24.00       |
| Sauteed Vegetables                       | \$10.00       | \$27.00       |
| Grilled Chicken                          | \$13.00       | \$35.00       |
|                                          |               |               |