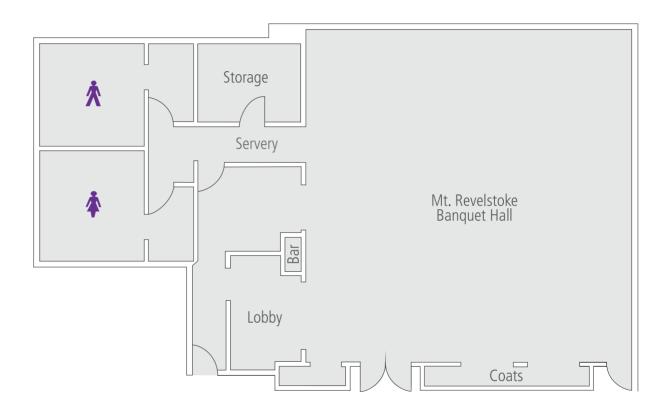

| Room specifications Numbers may vary depending on AV requireme |           |           |            |         |         |           |        |            |            |         |             |            | requirements |
|----------------------------------------------------------------|-----------|-----------|------------|---------|---------|-----------|--------|------------|------------|---------|-------------|------------|--------------|
| Meeting Rooms                                                  | Boardroom | Classroom | Hollow Sq. | Theatre | U-Shape | Reception | Dinner | Rounds x 6 | Rounds x 8 | Ceiling | Door Height | Dimensions | Location     |
| MT REVELSTOKE<br>BANQUET HALL                                  |           | -         | 40         | 130     | -       | 130       | 100    | 72         | 96         | -       | -           | 34' x 36'  | 2nd floor    |
|                                                                |           |           |            |         |         |           |        |            |            |         |             |            |              |